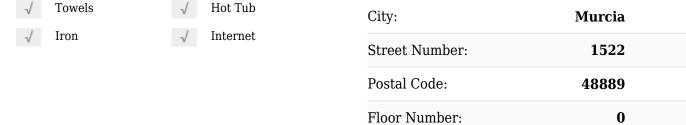

# **Apartment For Rent**

827 Sqft - 1522 Allport Circle, Murcia, Marshall Islands

#### **Basic Details**

| Property Type:  | Apartment         |  |
|-----------------|-------------------|--|
| Listing Type:   | For Rent          |  |
| Listing ID:     | 1040              |  |
| Price Type:     | Per Day           |  |
| Price:          | \$158,000 Per Day |  |
| Bedrooms:       | 5                 |  |
| Rooms:          | 8                 |  |
| Bathrooms:      | 4                 |  |
| Half Bathrooms: | 3                 |  |
| Square Footage: | 827 Sqft          |  |
| Year Built:     | 1983              |  |
| Lot Area:       | 416 Sqft          |  |

#### Features

| $\sqrt{}$ | Swimming Pool | $\sqrt{}$ | Cooling System |
|-----------|---------------|-----------|----------------|
| $\sqrt{}$ | Elevator      | $\sqrt{}$ | Basement       |
| $\sqrt{}$ | Pet Policy    | $\sqrt{}$ | Gymnasium      |
| $\sqrt{}$ | Security      | $\sqrt{}$ | Roof Deck      |
| $\sqrt{}$ | High Ceiling  | $\sqrt{}$ | Parking        |

# Appliances

| √         | Refrigerator     | $\sqrt{}$ | Stove      |
|-----------|------------------|-----------|------------|
| $\sqrt{}$ | Washing Machine  | $\sqrt{}$ | Hair Dryer |
| $\sqrt{}$ | Cleaning Service | $\sqrt{}$ | Oven       |