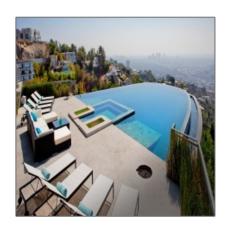

# **Apartment For Rent**

827 Sqft - 1522 Allport Circle, Murcia, Marshall Islands

#### Features

| $\sqrt{}$ | Swimming Pool | $\sqrt{}$ | Cooling System |
|-----------|---------------|-----------|----------------|
| $\sqrt{}$ | Elevator      | $\sqrt{}$ | Basement       |
| $\sqrt{}$ | Pet Policy    | $\sqrt{}$ | Gymnasium      |
| $\sqrt{}$ | Security      | $\sqrt{}$ | Roof Deck      |
| $\sqrt{}$ | High Ceiling  | $\sqrt{}$ | Parking        |