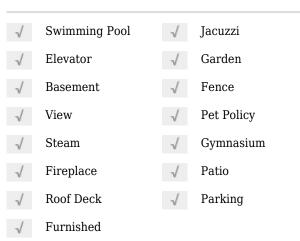

# Land Vacation Rental

- 1948 Southwest Miraggio Route, Houthalen, Guam





### **Basic Details**

| Property Type: | Land              |  |
|----------------|-------------------|--|
| Listing Type:  | Vacation Rental   |  |
| Listing ID:    | 1002              |  |
| Price Type:    | Per Day           |  |
| Price:         | \$817,000 Per Day |  |
| View:          | Garden            |  |
| Rooms:         | 4                 |  |
| Year Built:    | 1971              |  |
| Lot Area:      | 330 Sqft          |  |

### Features



## Appliances

| <br>Refrigerator    |  |
|---------------------|--|
| <br>Washing Machine |  |
| <br>Dishwasher      |  |
| <br>Towels          |  |
| <br>Iron            |  |

| <br>Microwave        |
|----------------------|
| <br>Cleaning Service |
| <br>Satellite        |
| <br>Hot Tub          |
|                      |

## Address Map

| Country:       | US        |
|----------------|-----------|
| State:         | GU        |
| County:        | Raeford   |
| City:          | Houthalen |
| Street Number: | 1948      |
| Postal Code:   | 42480     |

| Floor Number: | 0              |
|---------------|----------------|
| Longitude:    | E5° 22' 35.6'' |
| Latitude:     | N51° 1' 52.5'' |

# Neighborhood

| Shopping<br>Center: | 76 Minutes |
|---------------------|------------|
| Po