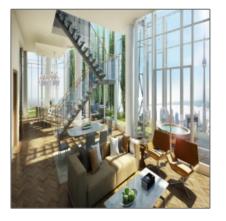

### **Basic Details**

| Property Type: | Land              |  |
|----------------|-------------------|--|
| Listing Type:  | Vacation Rental   |  |
| Listing ID:    | 1002              |  |
| Price Type:    | Per Day           |  |
| Price:         | \$817,000 Per Day |  |
| View:          | Garden            |  |
| Rooms:         | 4                 |  |
| Year Built:    | 1971              |  |
| Lot Area:      | 330 Sqft          |  |